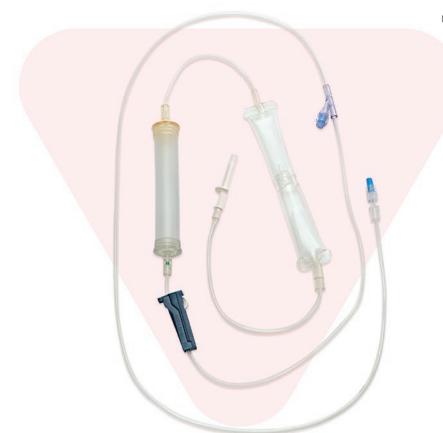

## Transfusion Pump Sets

Our Transfusion Pump Sets feature a flexible dual chamber, an integral manual pump and needleless access sites.

- 200 micron chamber (20 drops per mL)
- ⊘ Manual pump
- > Range of tube lengths
- ⊘ 3mm tubing
- Male Luer lock with rotating collar
- > Needleless access sites

| Gravity Transfusion Pump Sets |                                                                                   |        |                            | STERILE    |
|-------------------------------|-----------------------------------------------------------------------------------|--------|----------------------------|------------|
| RE-ORDER                      | DESCRIPTION                                                                       | LENGTH | NEEDLELESS ACCESS SITE     | CARTON QTY |
| IV030001                      | Transfusion Pump Set with Flexible Chamber and<br>Needleless Access Site          | 220cm  | Needleless Access Site     | 50         |
| IV030003                      | Transfusion Pump Set with Flexible Chamber and<br>Needleless Access Site          | 455cm  | Needleless Access Site     | 50         |
| IV030004                      | Transfusion Pump Set with Flexible Chamber, 2 x Needleless Access Sites and a NRV | 265cm  | 2 x Needleless Access Site | 50         |